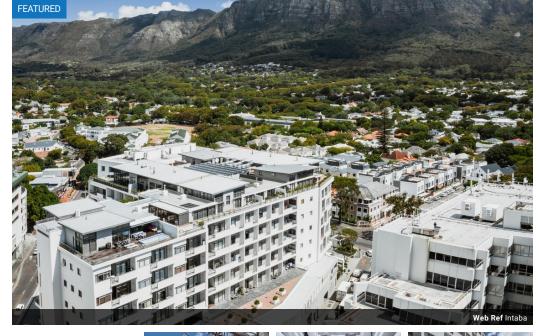

## Intaba

Apartments (143) From R1,750,000 Size from 60m<sup>2</sup> to 389m<sup>2</sup>

#### Intaba, Claremont Upper

Intaba, meaning 'mountain' in isiZulu, was designed by Peerutin Karol architects, and is nestled in the centre of Claremont Upper. Her remarkably modern and stylish facade has become a landmark of the area. This discerning feature defines the streets surrounding Cavendish Mall. The block contains 1,2, and 3 bedroom units as well as penthouse suites perched on the roof. She features a fully equipped gym, outdoor swimming pool, 24 hour security and safe underground parking.