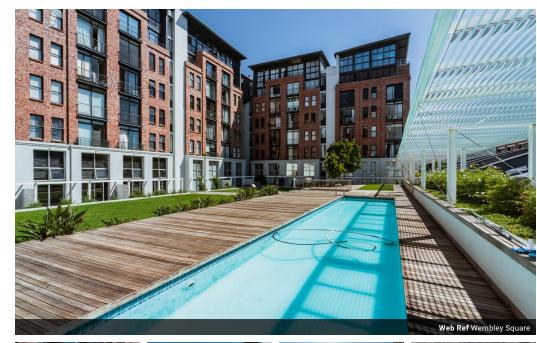

## Wembley Square

Apartments (187) From R1,600,000 Size from 45m² to 185m²

Wembley Square, Gardens

Wembley Square is ultra-conveniently located just around the corner from the Roeland Street off-ramp - a 2 minute drive from Garden's Shopping Centre. The block emanates "Google Campus" energies as it draws inspiration from the tech giant's Play, Work, Live environments. It's an entire precinct that has changed the face of how people and property interact in the trendy east side of Cape Town's City Centre.

## **Features**

- Swimming pool
- Faircom fibre ready
- Pre-paid electricity meters

- Laundry room
- Secure parking