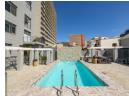

## Features

| Interior     |     | Exterior            |     | Sizes      |      |
|--------------|-----|---------------------|-----|------------|------|
| Bedrooms     | 0.5 | Carports / Parkings | 1   | Floor Size | 38m² |
| Bathrooms    | 1   | Security            | Yes |            |      |
| Kitchens     | 1   | Pool                | Yes |            |      |
| Recep. Rooms | 1   | Views               | Yes |            |      |