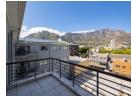

Inside, the unit offers an open-plan living and bedroom area, a neat kitchen complete with an oven, stove, and hob, a large walk-in closet, and a bathroom with a walk-in shower.

The apartment features a spacious balcony overlooking the iconic mountain and offers easy access to public transport, including the MyCiTi Bus stop. It's also within walking distance of trendy restaurants, and boutique shops, combining convenience with unbeatable scenery.