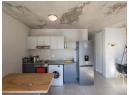

Bright & Spacious Corner Apartment with Breathtaking Mountain Views

This stunning fourth-floor corner unit in the heart of Observatory offers abundant natural light and uninterrupted views of Devils Peak, Table Mountain, and Lion's Head. A Juliet balcony with sliding doors enhances the scenic experience and allows lots of light. This industrial-style apartment has an open-plan layout featuring a spacious lounge, dining, and kitchen area. The modern kitchen includes a built-in oven and hob; and plumbing point for one appliance. The well-sized bedroom has built-in cupboards, while the bathroom features a shower, toilet, and vanity. The additional storage cupboard in the passage adds convenience.