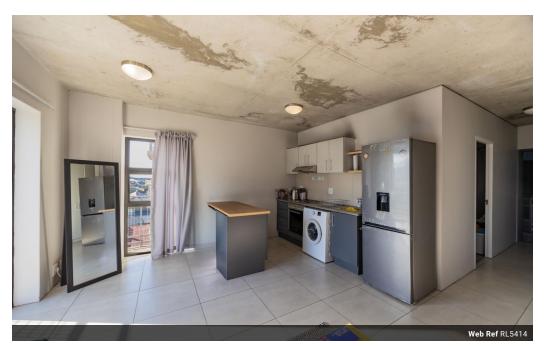

Bright & Spacious Corner Apartment with Breathtaking Mountain Views

This stunning fourth-floor corner unit in the heart of Observatory offers abundant natural light and uninterrupted views of Devils Peak, Table Mountain, and Lion's Head. A Juliet balcony with sliding doors enhances the scenic experience and allows lots of light. This industrial-style apartment has an open-plan layout featuring a spacious lounge, dining, and kitchen area. The modern kitchen includes a built-in oven and hob; and plumbing point for one appliance. The well-sized bedroom has built-in cupboards, while the bathroom features a shower, toilet, and vanity. The additional storage cupboard in the passage adds convenience.