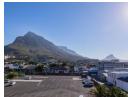

Bright & Spacious Corner Apartment with Breathtaking Mountain Views

This stunning fourth-floor corner unit in the heart of Observatory offers abundant natural light and uninterrupted views of Devils Peak, Table Mountain, and Lion's Head. A Juliet balcony with sliding doors enhances the scenic experience and allows lots of light. This industrial-style apartment has an open-plan layout featuring a spacious lounge, dining, and kitchen area. The modern kitchen includes a built-in oven and hob; and plumbing point for one appliance. The well-sized bedroom has built-in cupboards, while the bathroom features a shower, toilet, and vanity. The additional storage cupboard in the passage adds convenience.