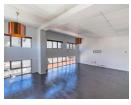

This top-floor duplex-style unit has been recently renovated, featuring fresh paint and new flooring throughout. The apartment features two spacious bedrooms located downstairs, each equipped with built-in cupboards and newly installed ceiling fans. The main bathroom, also situated downstairs, boasts a generously sized shower. Upstairs, the open-plan living area and kitchen are bathed in natural light, creating a warm and inviting.