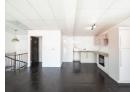

This top-floor duplex-style unit has been recently renovated, featuring fresh paint and new flooring throughout. The apartment features two spacious bedrooms located downstairs, each equipped with built-in cupboards and newly installed ceiling fans. The main bathroom, also situated downstairs, boasts a generously sized shower. Upstairs, the open-plan living area and kitchen are bathed in natural light, creating a warm and inviting.