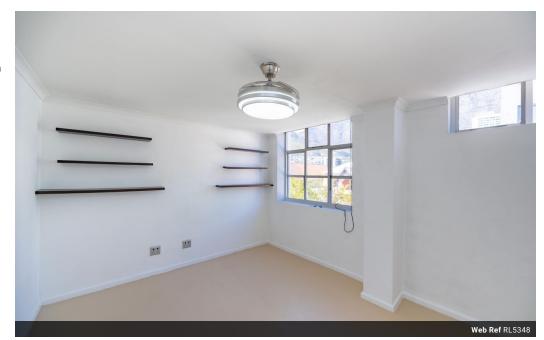

This top-floor duplex-style unit has been recently renovated, featuring fresh paint and new flooring throughout. The apartment features two spacious bedrooms located downstairs, each equipped with built-in cupboards and newly installed ceiling fans. The main bathroom, also situated downstairs, boasts a generously sized shower. Upstairs, the open-plan living area and kitchen are bathed in natural light, creating a warm and inviting.