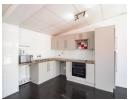

This top-floor duplex-style unit has been recently renovated, featuring fresh paint and new flooring throughout. The apartment features two spacious bedrooms located downstairs, each equipped with built-in cupboards and newly installed ceiling fans. The main bathroom, also situated downstairs, boasts a generously sized shower. Upstairs, the open-plan living area and kitchen are bathed in natural light, creating a warm and inviting.