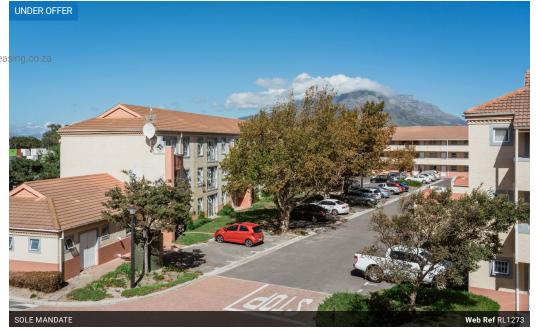

## Pinelands, 1 Bedroom Apartment to Let @ Anfield Village - Available 01 February 2024

Open Plan Kitchen with free standing stove/oven Lounge with tiled flooring with sldiing door and Juliet balcony Bathroom with shower over bath tub, basin & toilet Bedroom carpeted flooring & BIC

Complex Offers: 24hour security Laundry facilities on site Gym on site Communal Pool Braai area

Applicants MUST earn 3x rental amount to qualify Deposit required R16 500 Lease fees are R1 250 \*Please do not WhatsApp. Please respond to the Property24 advert to arrange a viewing\*