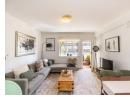

Deposit -

Spacious & Modern 2-Bedroom Apartment in Prime Rondebosch Location

This spacious and pet-friendly two-bedroom apartment in the heart of Rondebosch offers comfort, convenience, and modern finishes. Both bedrooms are generously sized, featuring built-in cupboards that provide ample storage. The open-plan design enhances the flow of natural light, creating a warm and inviting atmosphere throughout the home. Ideally located near universities and major travel routes, this apartment is perfect for students, professionals, or those looking for a central and connected lifestyle.

The beautifully renovated kitchen is well-equipped with a fitted stove and oven, sleek cupboards, and a water point for a dishwasher. A built-in table extends seamlessly into the open-plan lounge and dining area, making it perfect for casual dining or entertaining guests. The lounge leads onto a private balcony, offering a...