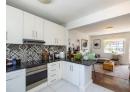

The beautifully renovated kitchen is well-equipped with a fitted stove and oven, sleek cupboards, and a water point for a dishwasher. A built-in table extends seamlessly into the open-plan lounge and dining area, making it perfect for casual dining or entertaining guests. The lounge leads onto a private balcony, offering a...