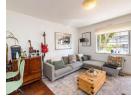

Deposit -

Spacious & Modern 2-Bedroom Apartment in Prime Rondebosch Location

This spacious and pet-friendly two-bedroom apartment in the heart of Rondebosch offers comfort, convenience, and modern finishes. Both bedrooms are generously sized, featuring built-in cupboards that provide ample storage. The open-plan design enhances the flow of natural light, creating a warm and inviting atmosphere throughout the home. Ideally located near universities and major travel routes, this apartment is perfect for students, professionals, or those looking for a central and connected lifestyle.

The beautifully renovated kitchen is well-equipped with a fitted stove and oven, sleek cupboards, and a water point for a dishwasher. A built-in table extends seamlessly into the open-plan lounge and dining area, making it perfect for casual dining or entertaining guests. The lounge leads onto a private balcony, offering a...