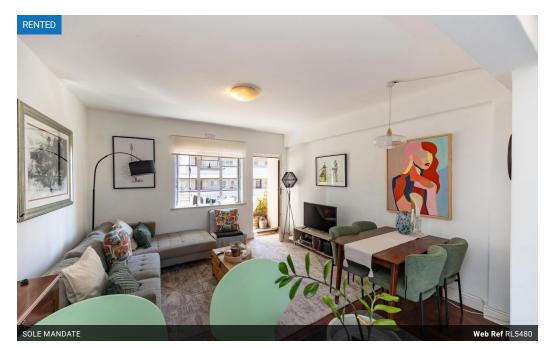

Deposit -

Spacious & Modern 2-Bedroom Apartment in Prime Rondebosch Location

This spacious and pet-friendly two-bedroom apartment in the heart of Rondebosch offers comfort, convenience, and modern finishes. Both bedrooms are generously sized, featuring built-in cupboards that provide ample storage. The open-plan design enhances the flow of natural light, creating a warm and inviting atmosphere throughout the home. Ideally located near universities and major travel routes, this apartment is perfect for students, professionals, or those looking for a central and connected lifestyle.

The beautifully renovated kitchen is well-equipped with a fitted stove and oven, sleek cupboards, and a water point for a dishwasher. A built-in table extends seamlessly into the open-plan lounge and dining area, making it perfect for casual dining or entertaining guests. The lounge leads onto a private balcony, offering a...