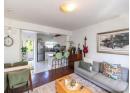

Deposit -

Spacious & Modern 2-Bedroom Apartment in Prime Rondebosch Location

This spacious and pet-friendly two-bedroom apartment in the heart of Rondebosch offers comfort, convenience, and modern finishes. Both bedrooms are generously sized, featuring built-in cupboards that provide ample storage. The open-plan design enhances the flow of natural light, creating a warm and inviting atmosphere throughout the home. Ideally located near universities and major travel routes, this apartment is perfect for students, professionals, or those looking for a central and connected lifestyle.

The beautifully renovated kitchen is well-equipped with a fitted stove and oven, sleek cupboards, and a water point for a dishwasher. A built-in table extends seamlessly into the open-plan lounge and dining area, making it perfect for casual dining or entertaining guests. The lounge leads onto a private balcony, offering a...